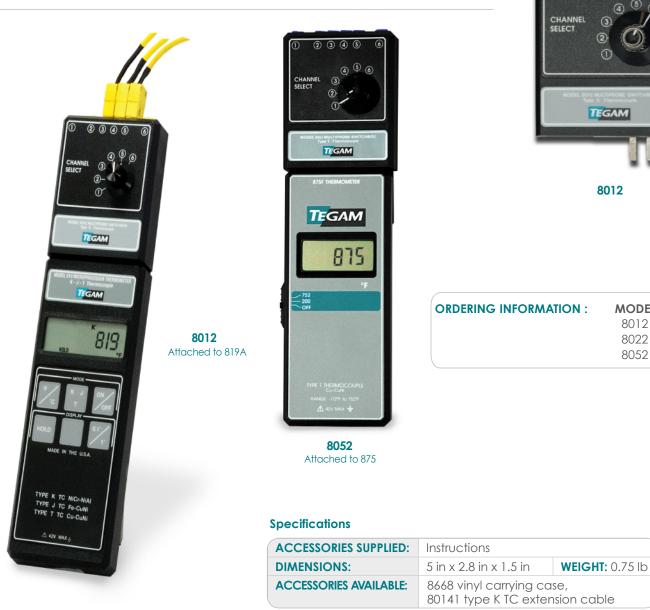

2345

3

6

**TC TYPES** 

Κ

J

Т

MODEL 8012

8022

8052

## Multiprobe Switchbox

TEGAM's 8000 Series switchbox enables you to read six probes in any sequence on the K, J, or T thermometer. Compatible with virtually every bench and handheld digital thermocouple thermometer, TEGAM multiprobe switchboxes plug directly into any thermometer containing a miniature thermocouple connector, including single- and multiple-input units. TEGAM switchboxes can also interface multiple probes with a variety of thermocouple readout devices, including panel meters, process monitors, and analog meters. With an optional extension cable the switchbox becomes a bench unit, complete with rubber feet and built-in tilt feature. Connect two or more switchboxes together to further expand the number of temperature inputs.